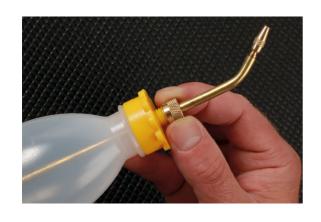

## Oiler with Adjustable Nozzle 500ml

A soft plastic oiler with an angled nozzle that can be adjusted to reach hard to access lubrication points or so that it can be used when inverted. The nozzle end cap can also be adjusted to alter the speed of the fluid being dispensed as well enabling it to be closed to prevent it leaking when it's not in use.