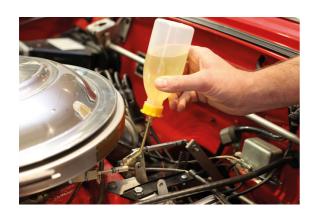

## Oiler with Adjustable Nozzle 500ml

A soft plastic oiler with an angled nozzle that can be adjusted to reach hard to access lubrication points or so that it can be used when inverted. The nozzle end cap can also be adjusted to alter the speed of the fluid being dispensed as well enabling it to be closed to prevent it leaking when it's not in use.

## **Additional Information**

- Oil dispensing bottle featuring a nozzle that can be adjusted for reach and oil flow.
- · 500ml capacity.
- · Nozzle can be closed when not in use to prevent leaks.
- · Bottle manufactured from PE-HD plastic, suitable for use with motor oil, diesel and lubricants.
- Additional sizes available, please see Part No. 8531 (125ml) and 8532 (250ml).