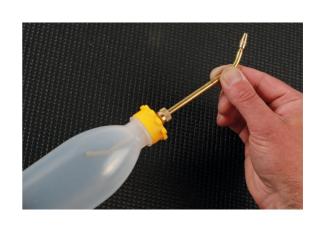

## Oiler with Adjustable Nozzle 500ml

A soft plastic oiler with an angled nozzle that can be adjusted to reach hard to access lubrication points or so that it can be used when inverted. The nozzle end cap can also be adjusted to alter the speed of the fluid being dispensed as well enabling it to be closed to prevent it leaking when it's not in use.