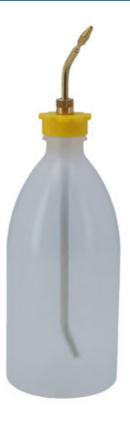

## Oiler with Adjustable Nozzle 500ml

A soft plastic oiler with an angled nozzle that can be adjusted to reach hard to access lubrication points or so that it can be used when inverted. The nozzle end cap can also be adjusted to alter the speed of the fluid being dispensed as well enabling it to be closed to prevent it leaking when it's not in use.

## **Additional Information**

- Oil dispensing bottle featuring a nozzle that can be adjusted for reach and oil flow.
- · 500ml capacity.
- · Nozzle can be closed when not in use to prevent leaks.
- · Bottle manufactured from PE-HD plastic, suitable for use with motor oil, diesel and lubricants.
- Additional sizes available, please see Part No. 8531 (125ml) and 8532 (250ml).