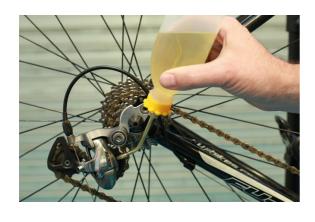

## Oiler with Adjustable Nozzle 500ml

A soft plastic oiler with an angled nozzle that can be adjusted to reach hard to access lubrication points or so that it can be used when inverted. The nozzle end cap can also be adjusted to alter the speed of the fluid being dispensed as well enabling it to be closed to prevent it leaking when it's not in use.

## **Additional Information**

- Oil dispensing bottle featuring a nozzle that can be adjusted for reach and oil flow.
- · 500ml capacity.
- · Nozzle can be closed when not in use to prevent leaks.
- · Bottle manufactured from PE-HD plastic, suitable for use with motor oil, diesel and lubricants.
- Additional sizes available, please see Part No. 8531 (125ml) and 8532 (250ml).