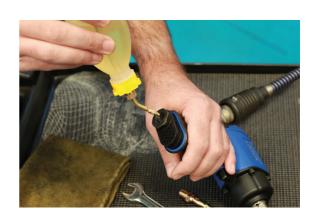

## Oiler with Adjustable Nozzle 500ml

A soft plastic oiler with an angled nozzle that can be adjusted to reach hard to access lubrication points or so that it can be used when inverted. The nozzle end cap can also be adjusted to alter the speed of the fluid being dispensed as well enabling it to be closed to prevent it leaking when it's not in use.

## **Additional Information**

- Oil dispensing bottle featuring a nozzle that can be adjusted for reach and oil flow.
- · 500ml capacity.
- · Nozzle can be closed when not in use to prevent leaks.
- · Bottle manufactured from PE-HD plastic, suitable for use with motor oil, diesel and lubricants.
- Additional sizes available, please see Part No. 8531 (125ml) and 8532 (250ml).