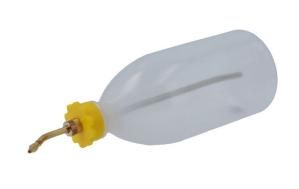

## Oiler with Adjustable Nozzle 500ml

A soft plastic oiler with an angled nozzle that can be adjusted to reach hard to access lubrication points or so that it can be used when inverted. The nozzle end cap can also be adjusted to alter the speed of the fluid being dispensed as well enabling it to be closed to prevent it leaking when it's not in use.

## **Additional Information**

- Oil dispensing bottle featuring a nozzle that can be adjusted for reach and oil flow.
- · 500ml capacity.
- · Nozzle can be closed when not in use to prevent leaks.
- · Bottle manufactured from PE-HD plastic, suitable for use with motor oil, diesel and lubricants.
- Additional sizes available, please see Part No. 8531 (125ml) and 8532 (250ml).